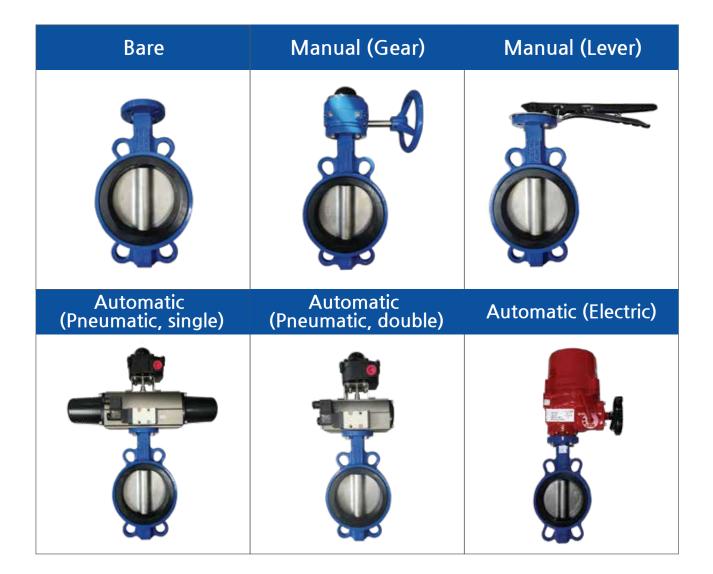

#### High Performance (Double Eccentric) Butterfly Valve

| Bare                             | Manual (Gear)                    | Manual (Lever)       |
|----------------------------------|----------------------------------|----------------------|
|                                  |                                  |                      |
| Automatic<br>(Pneumatic, single) | Automatic<br>(Pneumatic, double) | Automatic (Electric) |
|                                  |                                  |                      |