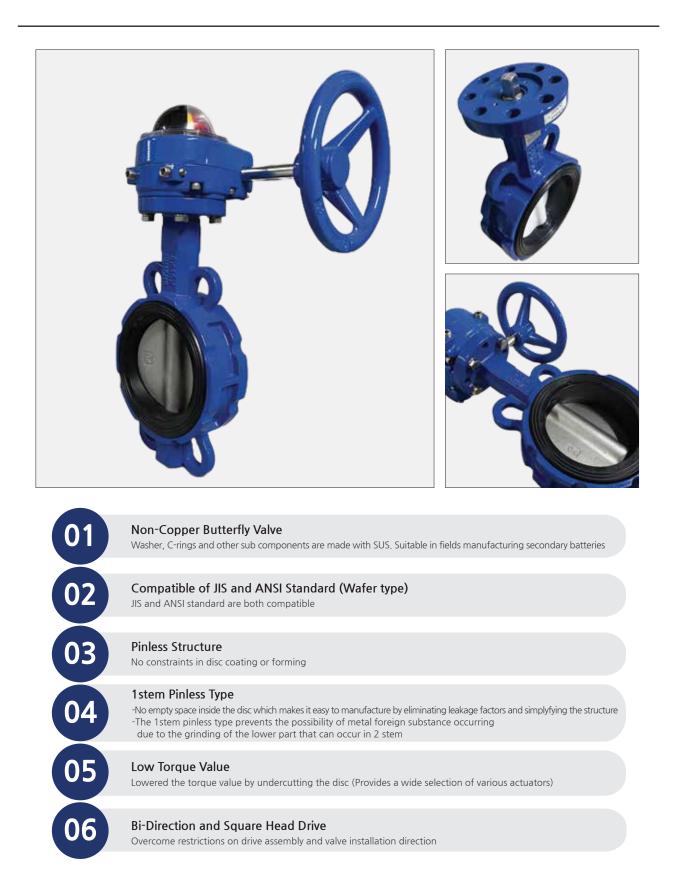

#### License and Certification (6)

High Performance(Double Eccentric), Concentric, Lined Butterfly Valve