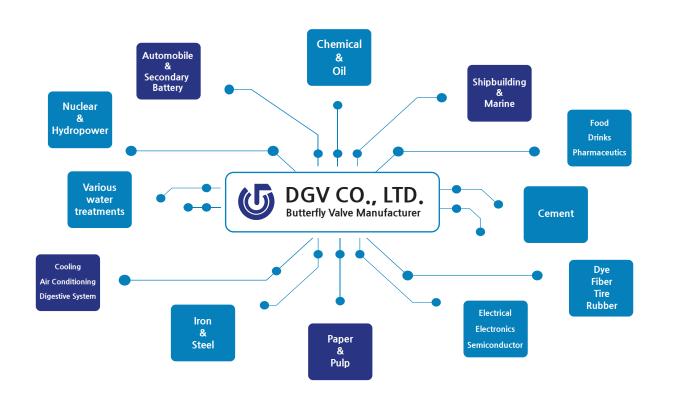

*Size between 50A~200A uses the same body for 10K/20K                      |
| Certification | KS B 2813, ISO 9001 & 14001                                                |
|               |                                                                            |



#### **Parts Indication**



#### Model Number





Our products are widely used in all clean fluid equipment fields in general industry

- 1. Chemical, refinery
- 2. Electric, electronic, semi-conductor
- 3. Various water treatments
- 4. Nuclear, hydration power
- 5. Iron and steel
- 6. Shipbuilding and marine
- 7. Paper and pulp

- 8. Food, beverage, liquor, medical
- 9. Heating and cooling, fire extinguishing
- 10. Air conditioning
- 11. Dye, fiber, tire, rubber
- 12. Cement
- 13. Automobile



#### **Industrial Field**



#### **Major Customers**

| SAMSUNG   | НУШПОЯІ  | SK hynix | ▶ HD현대중공업          | <b>O LOTTE CHEMICAL</b> |
|-----------|----------|----------|--------------------|-------------------------|
| enchem    |          | posco    | 🕒 LG ञेषे          | SAMSUNG DISPLAY         |
| ▶ 경동나비엔   |          | Hanmi    |                    | CJ CHEILJEDANG          |
| ЕсоРго вм | 🙆 Hanwha | DOOSAN   | 해택htb <sup>‡</sup> | Hansol<br>केक्रेमग      |

Products are sold to 360 of **end user customers** with the help of our 60 **specialized distributors** located throughout the country



# Installation (1)







# Installation (2)





Business and Achivements 27

# Installation (3)





#### Installation (4)





# Customer List (1)

| Company                   | Used for  | Company