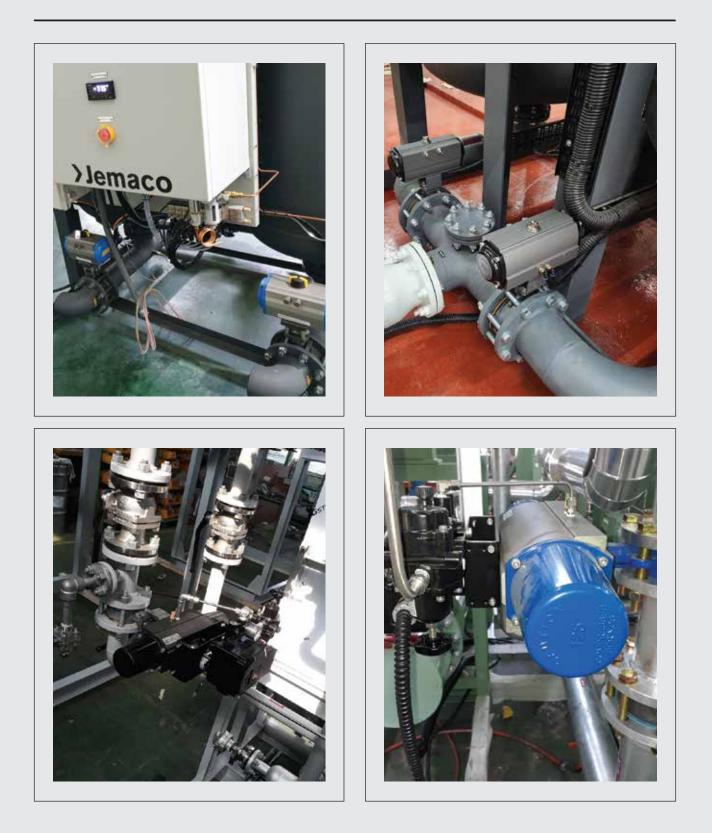

#### License and Certification (6)

High Performance(Double Eccentric), Concentric, Lined Butterfly Valve

#### High Performance (Double Eccentric) Butterfly Valve

| Bare                             | Manual (Gear)                    | Manual (Lever)       |
|----------------------------------|----------------------------------|----------------------|
|                                  |                                  |                      |
| Automatic<br>(Pneumatic, single) | Automatic<br>(Pneumatic, double) | Automatic (Electric) |
|                                  |                                  |                      |