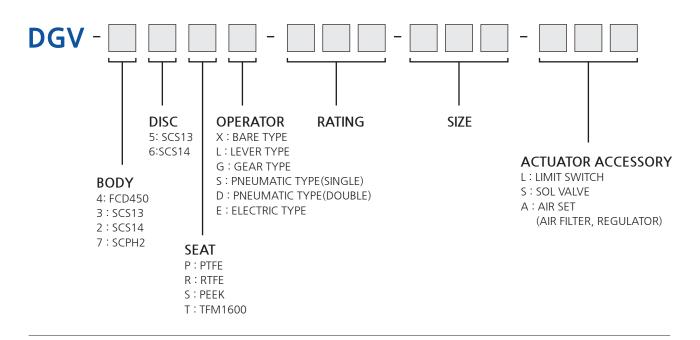

| Stainless(SCS13, SCS14) <b>*Teflon Coating</b>                             |
| Operation     | Bare, Lever, Gear, Pneumatic(Single, double), Electric                     |
| Size          | 50A, 65A, 80A, 100A, 125A, 150A, 200A, 250A, 300A, 350A, 400A, 450A, 500A, |
|               | 550A, 600A, 700A, 800A, 900A,1000A                                         |
| Rating        | JIS(5K, 10K, 20K, 30K, 40K), ANSI(150/300LBS)                              |
|               | *Size between 50A~200A uses the same body for 10K/20K                      |
| Certification | KS B 2813, ISO 9001 & 14001                                                |
|               |                                                                            |



#### **Parts Indication**



#### Model Number





Our products are widely used in all clean fluid equipment fields in general industry

- 1. Chemical, refinery
- 2. Electric, electronic, semi-conductor
- 3. Various water treatments
- 4. Nuclear, hydration power
- 5. Iron and steel
- 6. Shipbuilding and marine
- 7. Paper and pulp

- 8. Food, beverage, liquor, medical
- 9. Heating and cooling, fire extinguishing
- 10. Air conditioning
- 11. Dye, fiber, tire, rubber
- 12. Cement
- 13. Automobile



#### **Industrial Field**



#### **Major Customers**

| SAMSUNG   | НУШПОЯІ  | SK hynix | ▶ HD현대중공업          | <b>O LOTTE CHEMICAL</b> |
|-----------|----------|----------|--------------------|-------------------------|
| enchem    |          | posco    | 🕒 LG ञेषे          | SAMSUNG DISPLAY         |
| ▶ 경동나비엔   |          | Hanmi    |