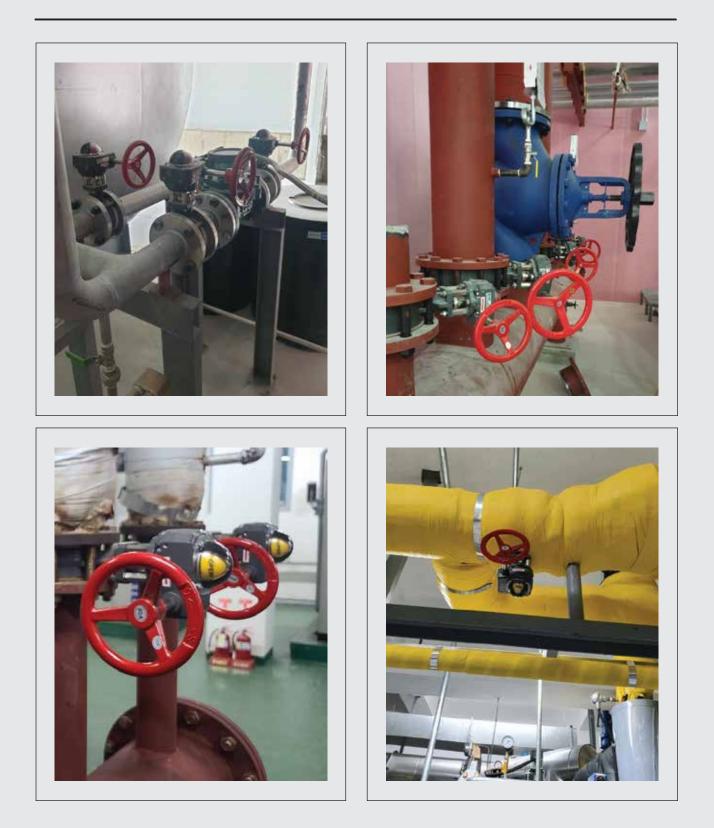

#### License and Certification (6)

High Performance(Double Eccentric), Concentric, Lined Butterfly Valve

#### High Performance (Double Eccentric) Butterfly Valve

| Bare                             | Manual (Gear)                    | Manual (Lever)       |
|----------------------------------|----------------------------------|----------------------|
|                                  |                                  |                      |
| Automatic<br>(Pneumatic, single) | Automatic<br>(Pneumatic, double) | Automatic (Electric) |
|                                  |                                  |                      |