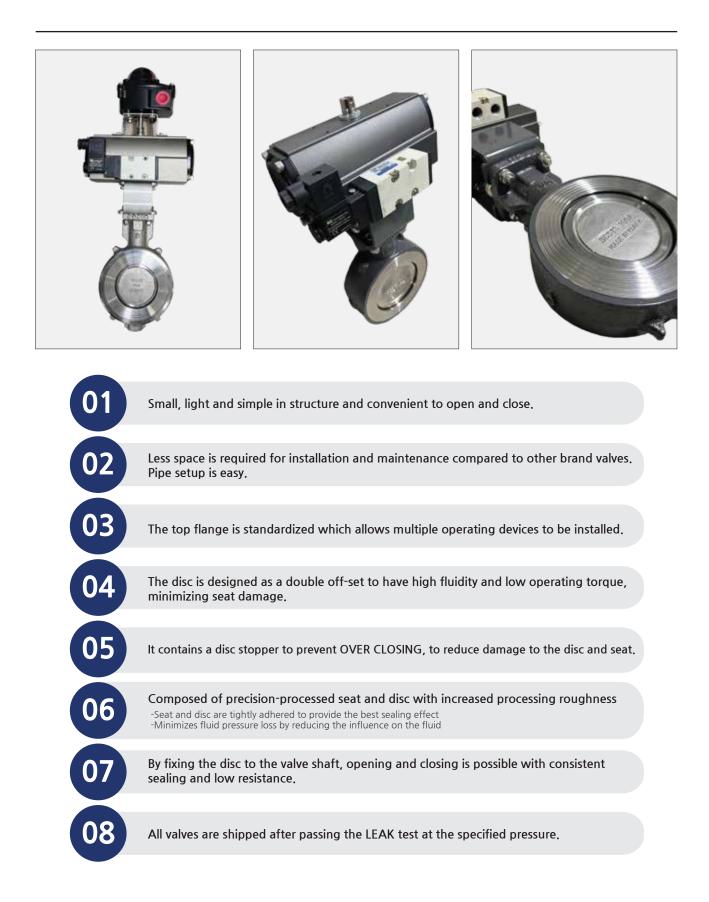

#### High Performance (Double Eccentric) Butterfly Valve

| Bare                             | Manual (Gear)                    | Manual (Lever)       |
|----------------------------------|----------------------------------|----------------------|
|                                  |                                  |                      |
| Automatic<br>(Pneumatic, single) | Automatic<br>(Pneumatic, double) | Automatic (Electric) |
|                                  |                                  |                      |