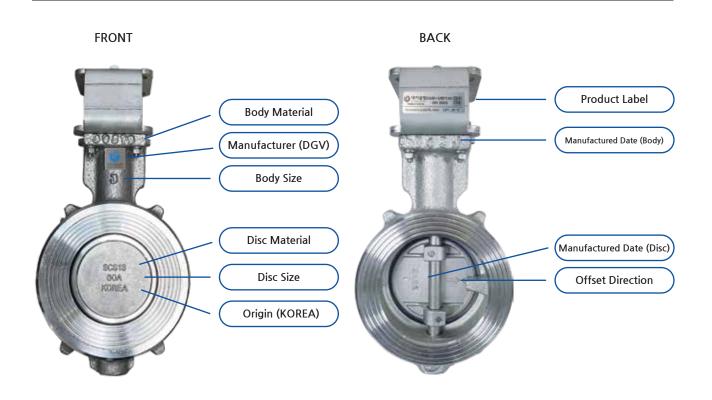

|
| Disc          | Stainless(SCS13, SCS14) <b>*Teflon Coating</b>                             |
| Operation     | Bare, Lever, Gear, Pneumatic(Single, double), Electric                     |
| Size          | 50A, 65A, 80A, 100A, 125A, 150A, 200A, 250A, 300A, 350A, 400A, 450A, 500A, |
|               | 550A, 600A, 700A, 800A, 900A,1000A                                         |
| Rating        | JIS(5K, 10K, 20K, 30K, 40K), ANSI(150/300LBS)                              |
|               | *Size between 50A~200A uses the same body for 10K/20K                      |
| Certification | KS B 2813, ISO 9001 & 14001                                                |
|               |                                                                            |



#### **Parts Indication**



#### Model Number





Our products are widely used in all clean fluid equipment fields in general industry

- 1. Chemical, refinery
- 2. Electric, electronic, semi-conductor
- 3. Various water treatments
- 4. Nuclear, hydration power
- 5. Iron and steel
- 6. Shipbuilding and marine
- 7. Paper and pulp

- 8. Food, beverage, liquor, medical
- 9. Heating and cooling, fire extinguishing
- 10. Air conditioning
- 11. Dye, fiber, tire, rubber
- 12. Cement
- 13. Automobile



#### **Industrial Field**



#### **Major Customers**

| SAMSUNG   | НУШПОЯІ  | SK hynix | ▶ HD현대중공업          | <b>O LOTTE CHEMICAL</b> |
|-----------|----------|----------|--------------------|-------------------------|
| enchem    |          | posco    | 🕒 LG ञेषे          | SAMSUNG DISPLAY         |
| ▶ 경동나비엔   |