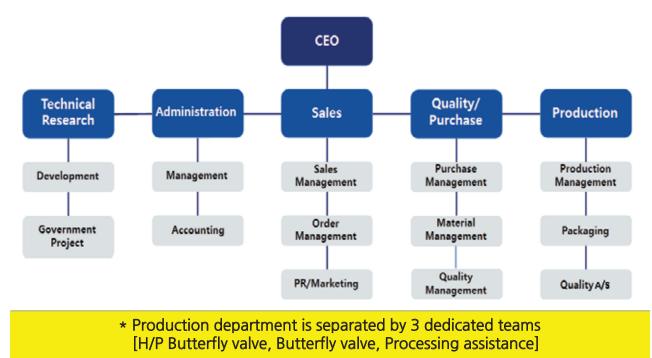

| 4,500,000,000₩ (In 2024)                                                                |
| Business Field   | Butterfly valve, similar device (Manufacture and sell)                                  |
| Headquarter      | 37, Samunjinro, 4 gil, Hwawoneup, Dalseong-gun,<br>Daegu Metropolitan city, South Korea |
| TEL              | 053-636-9049                                                                            |
| FAX              | 053-637-9049                                                                            |
| Website          | www.dgvalve.co.kr                                                                       |
| Email            | dgvalve@naver.com                                                                       |

#### **Company Organization**





#### **Company History**

- **2025** Technology Innovation of Small and Medium Business (INNO BIZ Certification) CE Certification
- 2024 Management Innovation of Small and Medium Businesses (MAIN-BIZ Certification) Certification of Specialized Company for Materials-Parts-Equipment
- **2023** KS B 2813 Product Certification (Rubber adhesive wafer-type butterfly valve)
- 2019 KS Q ISO 9001:2015, ISO 14001:2015 Certification
- **2017** Smart Factory Human Resource Development and Business Participation
- 2016 DGV Co., Ltd. Establishment (Former DAEGI Industry Co., Ltd.) R&D Department Establishment
- **2014** Risk Assessment Certification (Korea Occupational Safety & Health Agency)
- **2013** CLEAN Business Place Certification (Korea Occupational Safety & Health Agency)
- **2001** Backflo