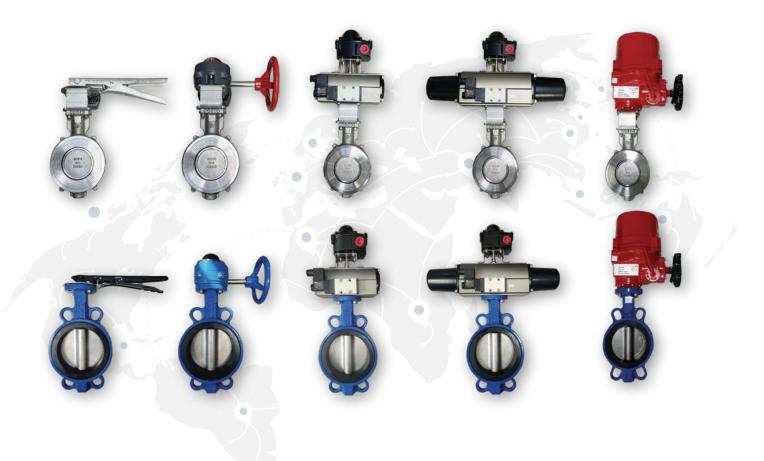

#### License and Certification (6)

High Performance(Double Eccentric), Concentric, Lined Butterfly Valve

#### High Performance (Double Eccentric) Butterfly Valve

| Bare                             | Manual (Gear)                    | Manual (Lever)       |
|----------------------------------|----------------------------------|----------------------|
|                                  |                                  |                      |
| Automatic<br>(Pneumatic, single) | Automatic<br>(Pneumatic, double) | Automatic (Electric) |
|                                  |                                  |                      |