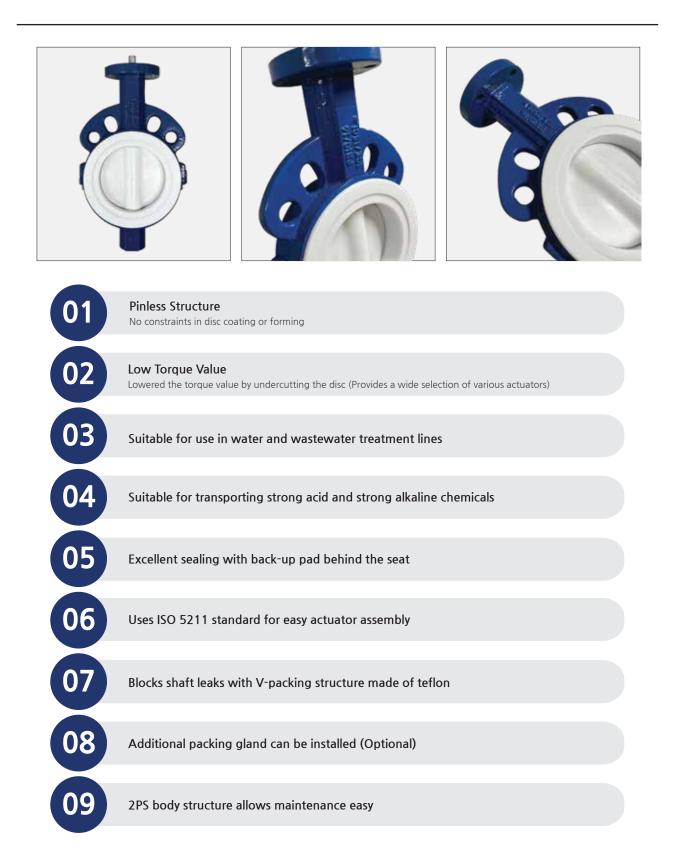

#### License and Certification (6)

High Performance(Double Eccentric), Concentric, Lined Butterfly Valve