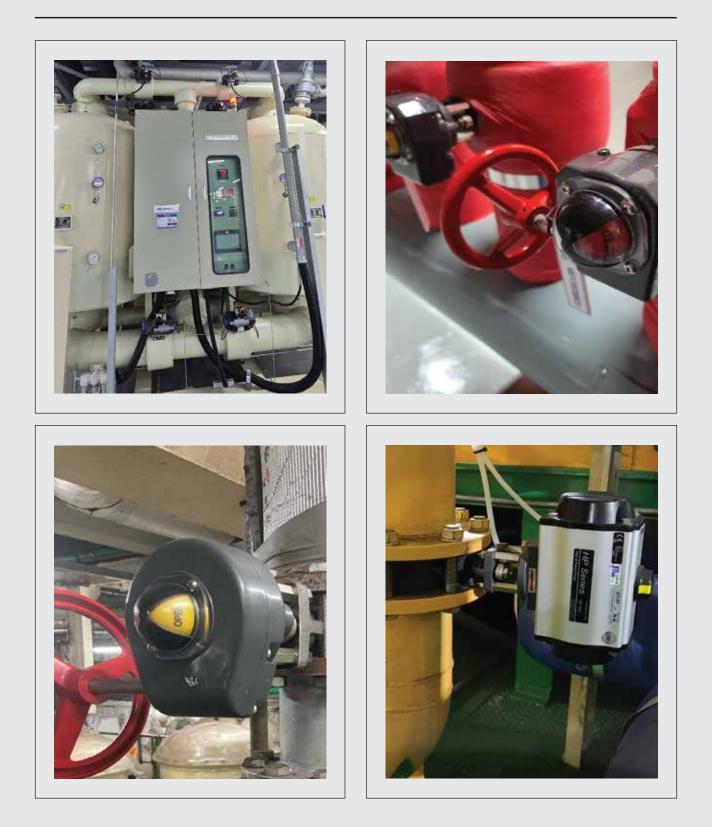

#### License and Certification (6)

High Performance(Double Eccentric), Concentric, Lined Butterfly Valve

#### High Performance (Double Eccentric) Butterfly Valve

| Bare                             | Manual (Gear)                    | Manual (Lever)       |
|----------------------------------|----------------------------------|----------------------|
|                                  |                                  |                      |
| Automatic<br>(Pneumatic, single) | Automatic<br>(Pneumatic, double) | Automatic (Electric) |
|                                  |                                  |                      |