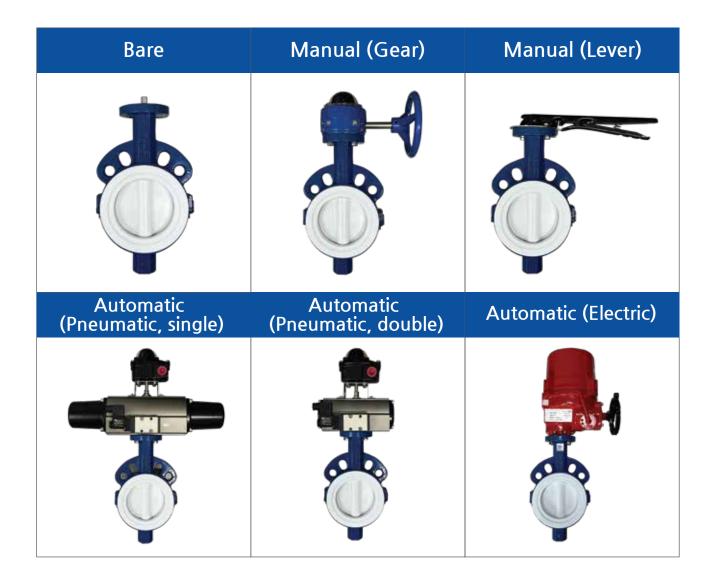

#### License and Certification (6)

High Performance(Double Eccentric), Concentric, Lined Butterfly Valve